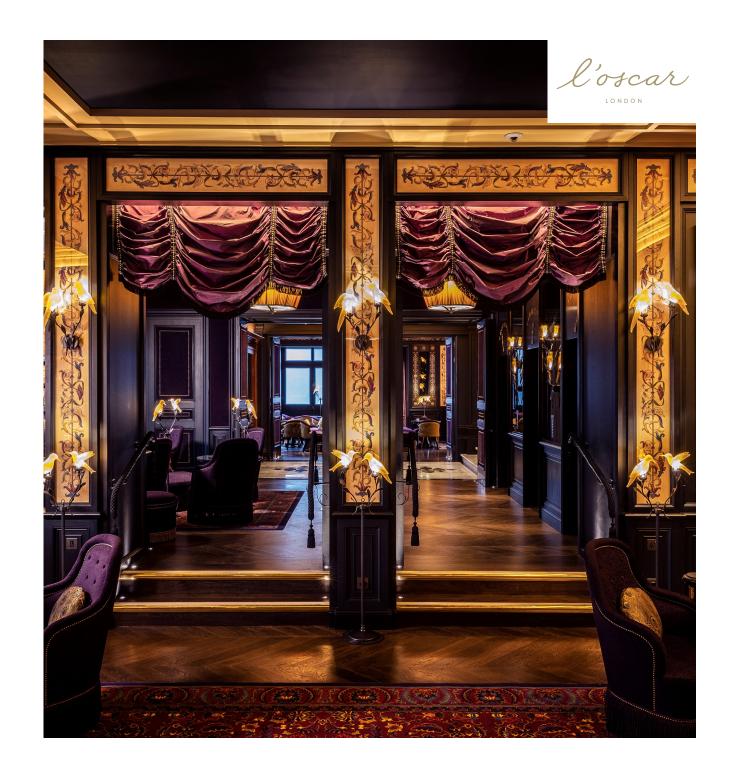

## L'OSCAR

L'oscar is an exclusive thirty-nine-bedroom luxury hotel and a previously abandoned architectural gem. The former headquarters of the Baptist Church has now been fantastically restored and re-imagined in all its Baroque glory. Hidden in the heart of one of London's trendiest boroughs, on Southampton Row, it boasts a spectacular octagonal chapel alongside ornate ceilings, carved fireplaces, oak panelling and magnificently proportioned rooms, all cleverly complemented by a mischievously talented redesign that adds elegant and unexpected new twists. Far from its original purpose, L'oscar promises to be a visual and gastronomic temptation.

### **ADDRESS**

 $2\text{--}6\,Southampton\,Row, London,\,WC1B\,4AA$ 

32 miles from Ascot Racecourse

### **GIFT**

Breakfast and VIP amenities

breakiast and v ir amenities

### **HOW TO BOOK**

Call  $020\,7405\,5555$  or email reservations@loscarlondon.com and quote 'LOSAscot' when booking.

TERMS & CONDITIONS Subject to availability